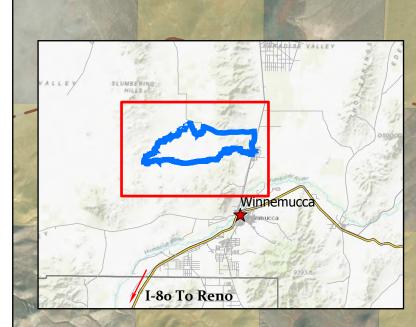

## **OHV TRAILS** Winnemucca Dunes Recreation Area Humboldt County, Nevada

2

3

0.5

The Nevada Off-Highway Vehicle maps are intended as a navigation tool for Trail Users as they plan their journey. The Department makes no warranties; either expressed or implied, and assumes no responsibility for the accuracy of the data presented on the maps. The Trail user assumes the entire responsibility and risk as to the use of any or all information presented on the map.