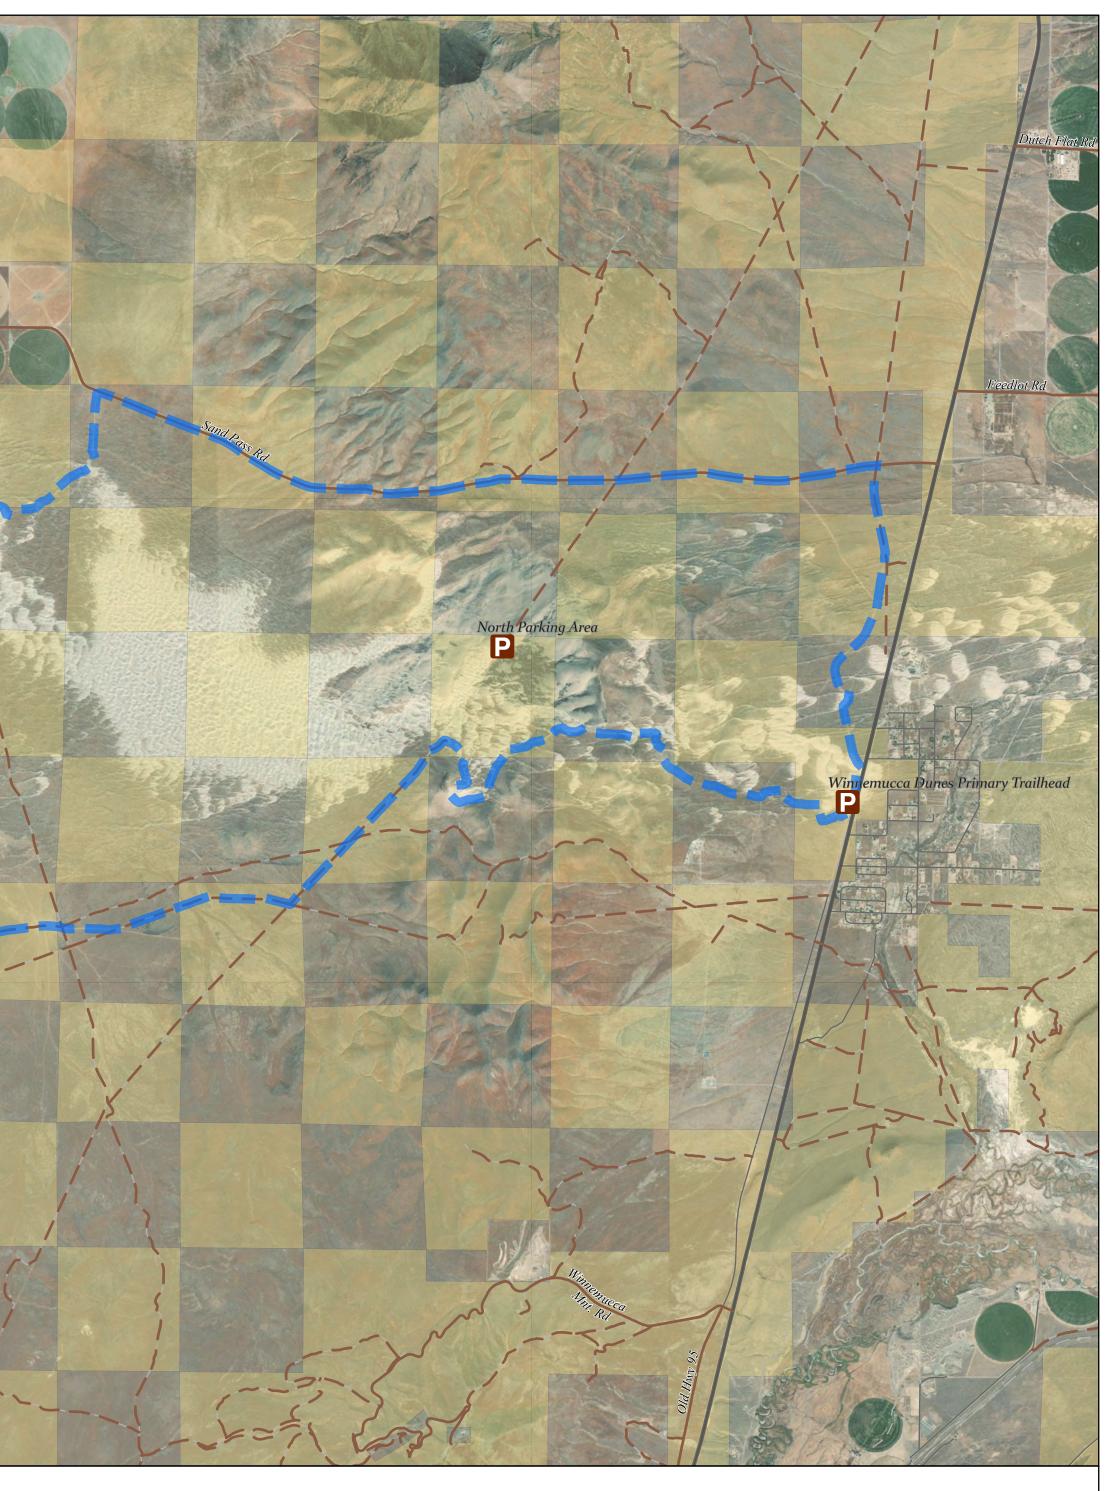

Disclaimer: The Bureau of Land Management has not completed Travel and Transportation planning for this area. The undesignated roads and trails shown on this map are informational only and are subject to change. This map implies no right of access across any private lands displayed on this map. Please follow Responsible Recreation guidelines and stay on existing roads and trails.

**P** Trailer Accessible Parking

Bureau of Land Management

Other Unimproved Roads

Private Land

## **OHV TRAILS** Winnemucca Dunes Recreation Area Humboldt County, Nevada

2

3

0.5

The Nevada Off-Highway Vehicle maps are intended as a navigation tool for Trail Users as they plan their journey. The Department makes no warranties; either expressed or implied, and assumes no responsibility for the accuracy of the data presented on the maps. The Trail user assumes the entire responsibility and risk as to the use of any or all information presented on the map.