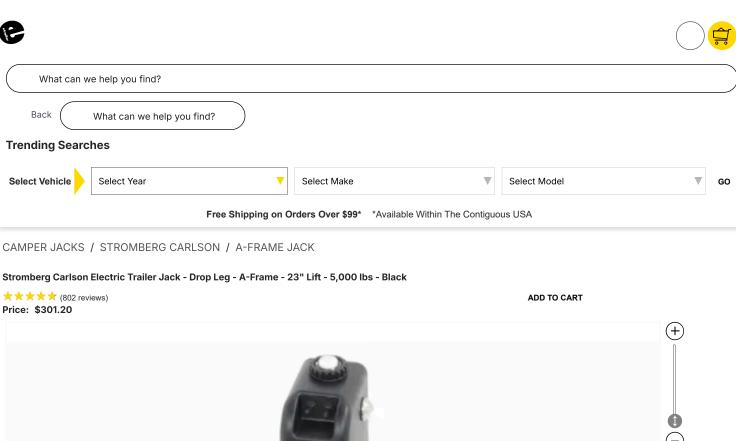

To request assistance in planning your project or for questions about the OHV Grant program, please contact

Kaden Barmore KBarmore@ohv.nv.gov (775) 684-2794

-A 501(c)(3) Nevada Non-Profit Corporation

| 2025 PROGRAM                            | IV GRANT<br>EQUEST | Matching<br>Funds | Tota | al Cost |
|-----------------------------------------|--------------------|-------------------|------|---------|
| INCOME SOURCES                          |                    |                   |      |         |
| Donations from off-road organizations   |                    | \$<br>10,000      | \$   | 10,000  |
| CPR TRAINING \$60, 16 people, 3 classes |                    | \$<br>2,880       | \$   | 2,880   |
| VOLUNTEER HOURS (\$33.49/hr)            |                    |                   |      |         |
| 10 SUPPORTED OFF-ROAD EVENT WEEKENDS    |                    | \$<br>64,301      | \$   | 64,301  |
| 12 VOLUNTEERS                           |                    |                   |      |         |
| 16 HOURS PER EVENT                      |                    |                   |      |         |
| EQUIPMENT                               |                    |                   |      |         |
| 2025 CAN AM DEFENDER SIDE BY SIDE       | \$<br>30,493       |                   | \$   | 30,493  |
| NET OF TRADE IN VALUE FOR 2020 CAN AM   |                    |                   |      |         |
| EMS SKID                                | \$<br>3,645        |                   | \$   | 3,645   |
| STARLINK                                | \$<br>1,099        |                   | \$   | 1,099   |
| TRAILER JACK                            | \$<br>301          |                   | \$   | 301     |
| WEIGHT DISTRIBUTING HITCH               | \$<br>220          |                   | \$   | 220     |
| TDAINING                                |                    |                   |      |         |
| TRAINING<br>AED TRAINER                 | \$<br>467          |                   | \$   | 467     |
|                                         |                    |                   |      |         |
|                                         | \$<br>36,225       | \$<br>77,181      | \$   | 113,406 |