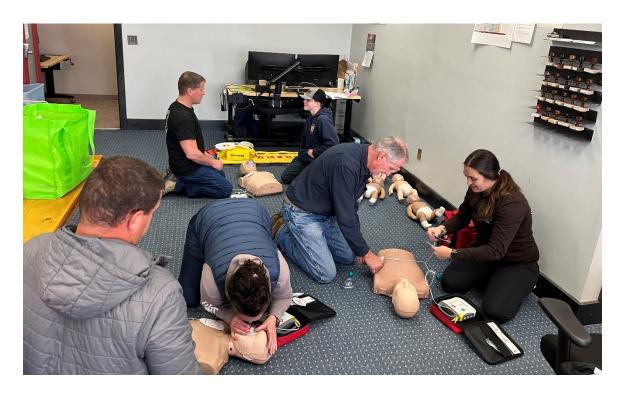

CPR AND FIRST AID TRAINING – CPR and First Aid are great tools for anyone recreating in the Nevada backroads to have. One never knows when a buddy or a stranger will experience an injury or heart issue when out in the middle of Nevada- away from immediate emergency services. Learning how to react and act in an emergency can save lives.

#### Type here:

USERS TRAINED IN FIRST AID AND CPR – The more OHV users who know and are proficient in CPR and First Aid, the safer our sport can be. Deploying the correct actions immediately, can and will save lives.

Type here:

**Training:** Please describe the goals and objectives of your public safety training program. Is it a nationally recognized certification? What sets your safety training program apart from the others?

Type here:

REMOTE AREAS OF NEVADA ARE DIFFICULT FOR TIMELY MEDICAL RESPONSE. SILVER STATE RACEMEDX PROGRAM FOCUSSES ON SPECIFIC TRAINING FOR DEALING WITH THE MOST COMMON OFF-ROAD INJURIES. OUR FOCUS IS ON COMMUNICATIONS, INJURY ASSESSMENT, STABILIZATION AND TRANSPORT. CATERED TO OHV USERS, WE USE REAL WORLD EXAMPLES AND SITUATIONS TO HELP TEACH THE STUDENTS HOW TO ACT IN AN EMERGENCY. UNLIKE COMMON ONLINE CPR AND FIRST AID