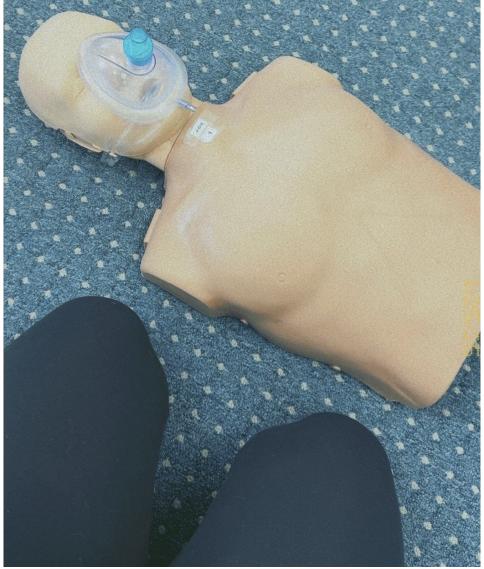

CPR AND FIRST AID TRAINING – CPR and First Aid are great tools for anyone recreating in the Nevada backroads to have. One never knows when a buddy or a stranger will experience an injury or heart issue when out in the middle of Nevada- away from immediate emergency services. Learning how to react and act in an emergency can save lives.

#### Type here:

USERS TRAINED IN FIRST AID AND CPR – The more OHV users who know and are proficient in CPR and First Aid, the safer our sport can be. Deploying the correct actions immediately, can and will save lives.

Type here:

**Training:** Please describe the goals and objectives of your public safety training program. Is it a nationally recognized certification? What sets your safety training program apart from the others?

Type here:

REMOTE AREAS OF NEVADA ARE DIFFICULT FOR TIMELY MEDICAL RESPONSE. SILVER STATE RACEMEDX PROGRAM FOCUSSES ON SPECIFIC TRAINING FOR DEALING WITH THE MOST COMMON OFF-ROAD INJURIES. OUR FOCUS IS ON COMMUNICATIONS, INJURY ASSESSMENT, STABILIZATION AND TRANSPORT. CATERED TO OHV USERS, WE USE REAL WORLD EXAMPLES AND SITUATIONS TO HELP TEACH THE STUDENTS HOW TO ACT IN AN EMERGENCY. UNLIKE COMMON ONLINE CPR AND FIRST AID