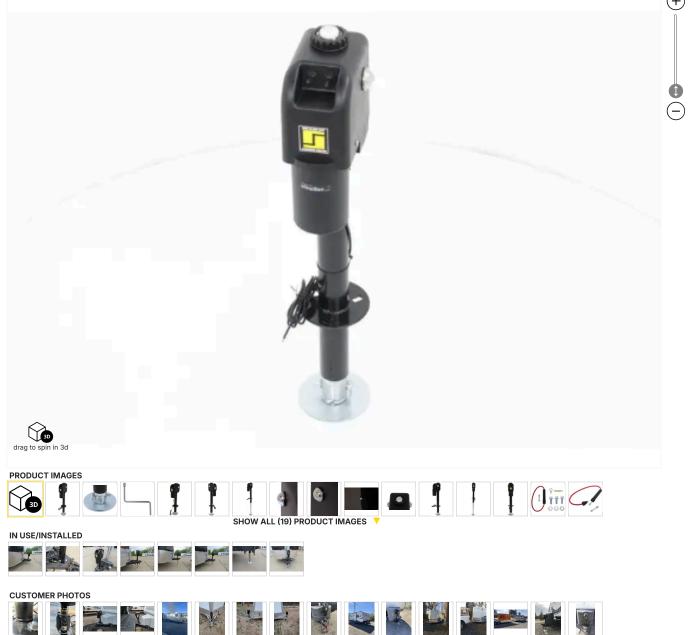

To request assistance in planning your project or for questions about the OHV Grant program, please contact

Kaden Barmore KBarmore@ohv.nv.gov (775) 684-2794

-A 501(c)(3) Nevada Non-Profit Corporation

| 2025 PROGRAM                            | IV GRANT<br>EQUEST | Matching<br>Funds | Tota | al Cost |
|-----------------------------------------|--------------------|-------------------|------|---------|
| INCOME SOURCES                          |                    |                   |      |         |
| Donations from off-road organizations   |                    | \$<br>10,000      | \$   | 10,000  |
| CPR TRAINING \$60, 16 people, 3 classes |                    | \$<br>2,880       | \$   | 2,880   |
| VOLUNTEER HOURS (\$33.49/hr)            |                    |                   |      |         |
| 10 SUPPORTED OFF-ROAD EVENT WEEKENDS    |                    | \$<br>64,301      | \$   | 64,301  |
| 12 VOLUNTEERS                           |                    |                   |      |         |
| 16 HOURS PER EVENT                      |                    |                   |      |         |
| EQUIPMENT                               |                    |                   |      |         |
| 2025 CAN AM DEFENDER SIDE BY SIDE       | \$<br>30,493       |                   | \$   | 30,493  |
| NET OF TRADE IN VALUE FOR 2020 CAN AM   |                    |                   |      |         |
| EMS SKID                                | \$<br>3,645        |                   | \$   | 3,645   |
| STARLINK                                | \$<br>1,099        |                   | \$   | 1,099   |
| TRAILER JACK                            | \$<br>301          |                   | \$   | 301     |
| WEIGHT DISTRIBUTING HITCH               | \$<br>220          |                   | \$   | 220     |
| TDAINING                                |                    |                   |      |         |
| TRAINING<br>AED TRAINER                 | \$<br>467          |                   | \$   | 467     |
|                                         |                    |                   |      |         |
|                                         | \$<br>36,225       | \$<br>77,181      | \$   | 113,406 |