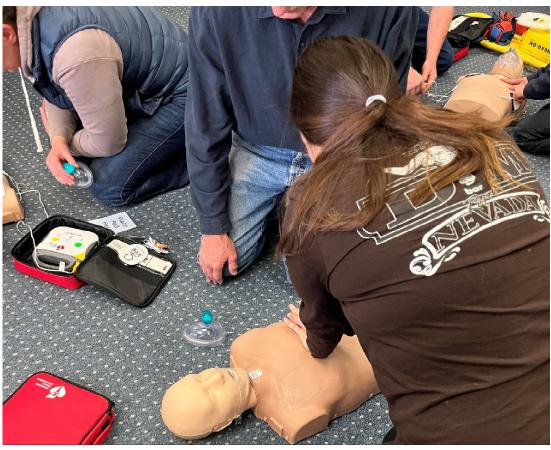

CPR AND FIRST AID TRAINING – CPR and First Aid are great tools for anyone recreating in the Nevada backroads to have. One never knows when a buddy or a stranger will experience an injury or heart issue when out in the middle of Nevada- away from immediate emergency services. Learning how to react and act in an emergency can save lives.

#### Type here:

USERS TRAINED IN FIRST AID AND CPR – The more OHV users who know and are proficient in CPR and First Aid, the safer our sport can be. Deploying the correct actions immediately, can and will save lives.

Type here:

**Training:** Please describe the goals and objectives of your public safety training program. Is it a nationally recognized certification? What sets your safety training program apart from the others?

Type here:

REMOTE AREAS OF NEVADA ARE DIFFICULT FOR TIMELY MEDICAL RESPONSE. SILVER STATE RACEMEDX PROGRAM FOCUSSES ON SPECIFIC TRAINING FOR DEALING WITH THE MOST COMMON OFF-ROAD INJURIES. OUR FOCUS IS ON COMMUNICATIONS, INJURY ASSESSMENT, STABILIZATION AND TRANSPORT. CATERED TO OHV USERS, WE USE REAL WORLD EXAMPLES AND SITUATIONS TO HELP TEACH THE STUDENTS HOW TO ACT IN AN EMERGENCY. UNLIKE COMMON ONLINE CPR AND FIRST AID