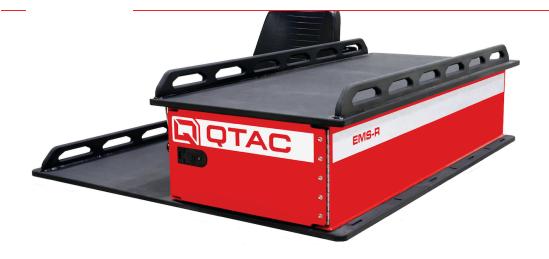

#### Type here:

UPGRADE SIDE BY SIDE – To be used in our outdoor trainings

RESCUE SKID – To load spinal patients into the side by side for safe transport. Great training tool for those who may have to deal with a spinal cord injury.