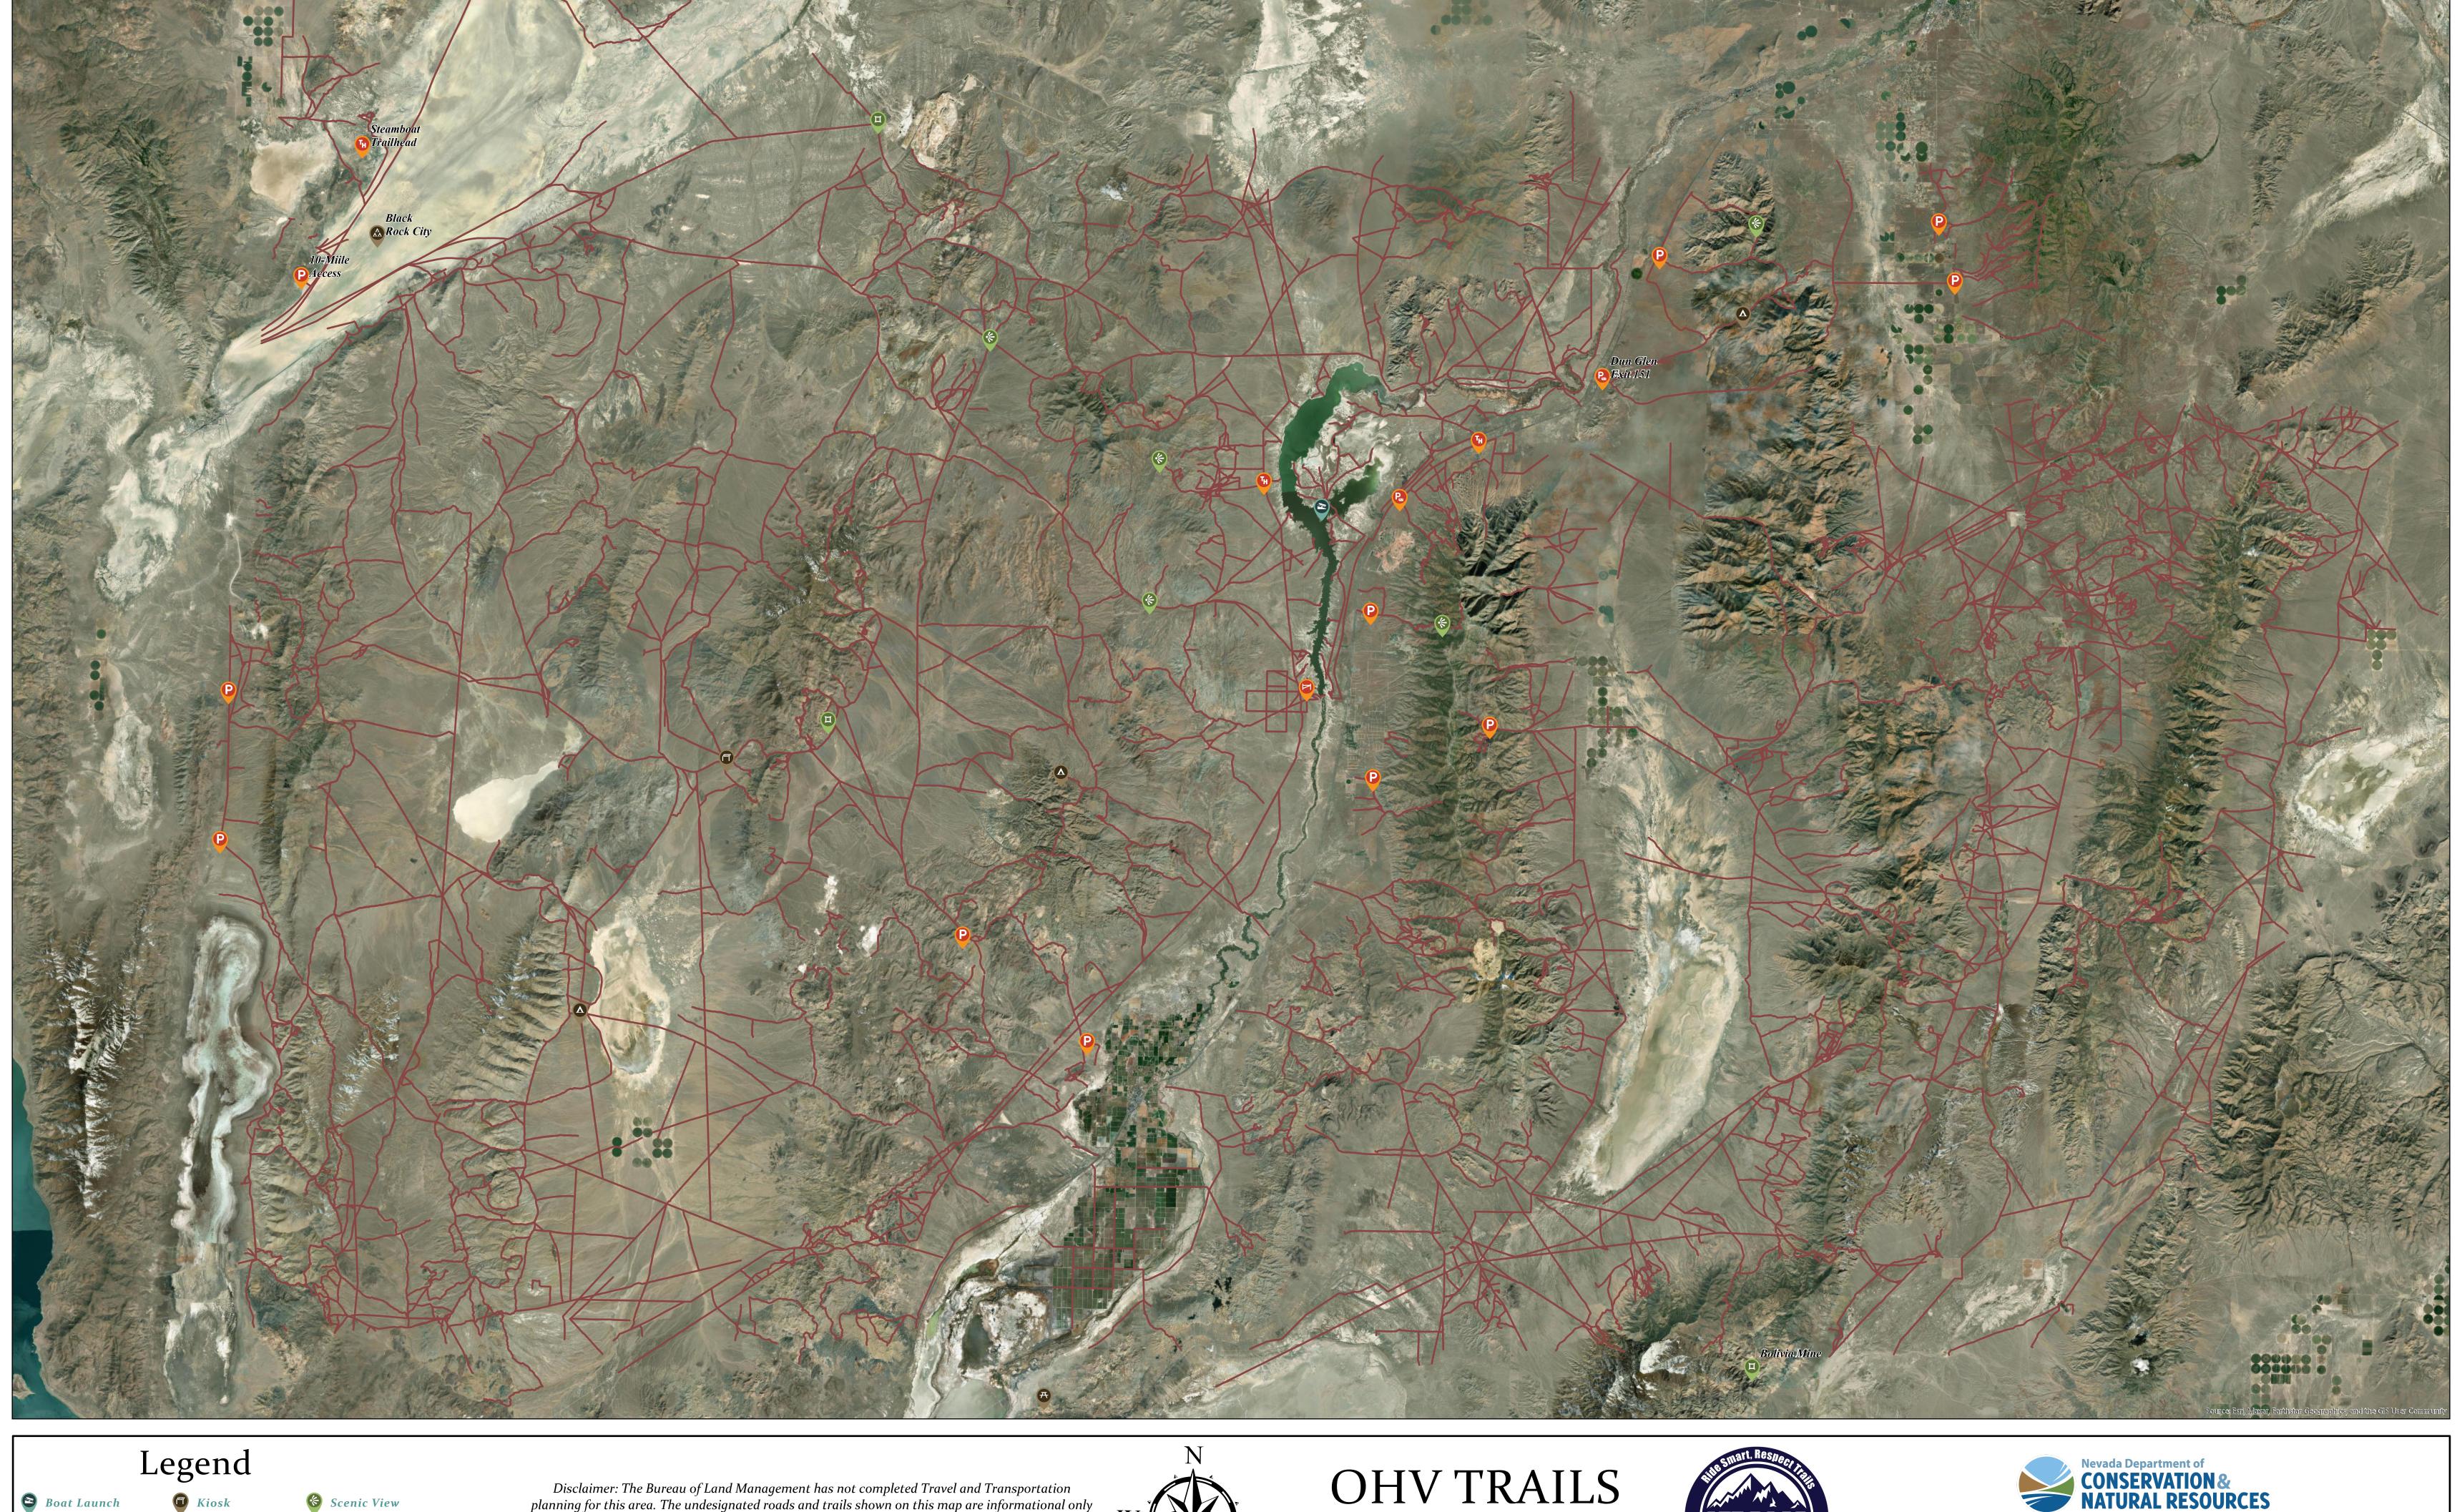

Disclaimer: The Bureau of Land Management has not completed Travel and Transportation planning for this area. The undesignated roads and trails shown on this map are informational only and are subject to change. This map implies no right of access across any private lands displayed on this map. Please follow Responsible Recreation guidelines and stay on existing roads and trails. **A** Campground Parking Trailhead Parking-Trailers • Unimproved Campsite

— Pershing County Trails

Historic Attraction Picnic Area

OHV TRAILS Pershing Co., NV

The Nevada Off-Highway Vehicle maps are intended as a navigation tool for Trail Users as they plan their journey. The Department makes no warranties; either expressed or implied, and assumes no responsibility for the accuracy of the data presented on the maps. The Trail user assumes the entire responsibility and risk as to the use of any or all information presented on the map.