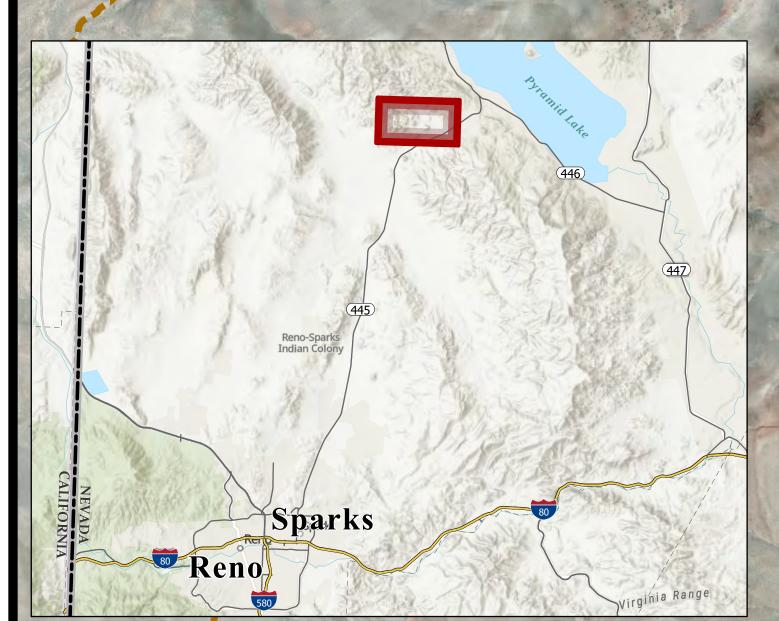

## Off-Highway Vehicle Trails Mullen Pass, Washoe Co., NV

).25

Pyramid Lake Paiute Tribe Reservation

Juail Cany

The Nevada Off-Highway Vehicle maps are intended as a navigation tool for Trail Users as they plan their journey. The Department makes no warranties; either expressed or implied, and assumes no responsibility for the accuracy of the data presented on the maps. The Trail user assumes the entire responsibility and risk as to the use of any or all information presented on the map.