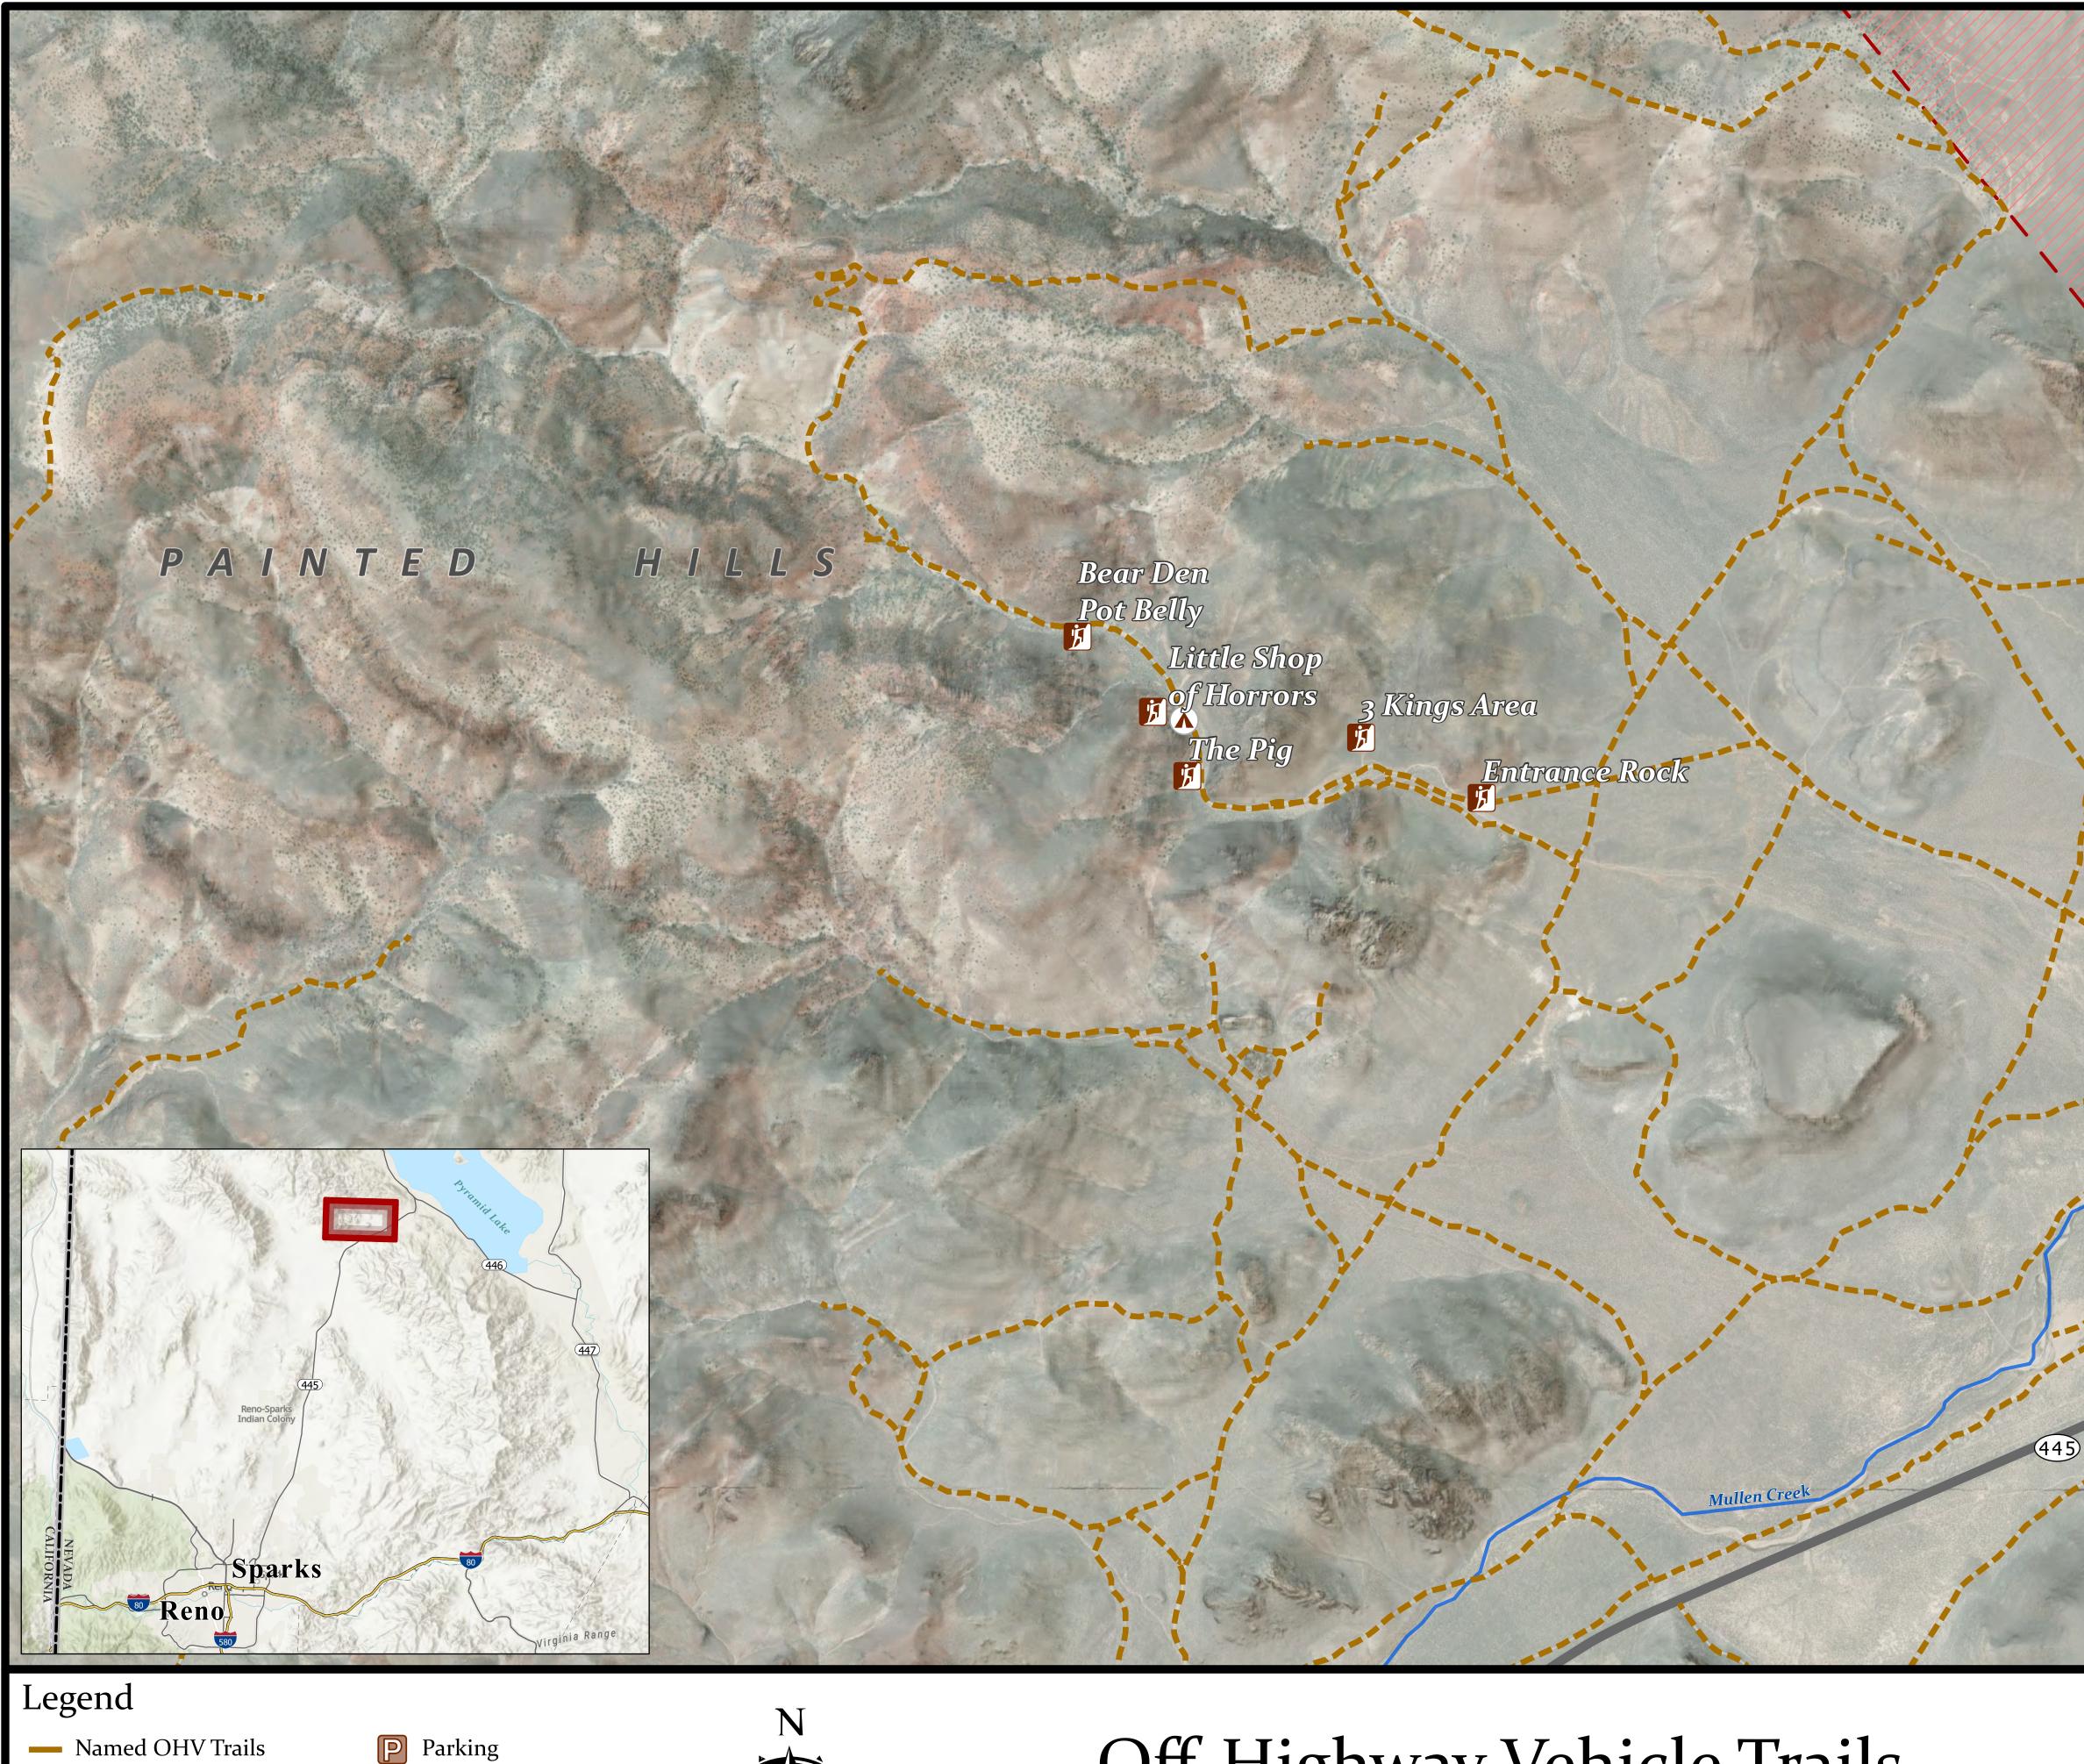

- Named OHV TrailsUnnamed OHV Trails
- State Doute licence
- State Route, licenced vehicles only
- OHV Prohibited Areas

- View or Vista Point
- Unimproved Campsite
- 😹 Open Area

## Off-Highway Vehicle Trails Mullen Pass, Washoe Co., NV

Pyramid Lake Paiute Tribe Reservation

Quail Canyor

The Nevada Off-Highway Vehicle maps are intended as a navigation tool for Trail Users as they plan their journey. The Department makes no warranties; either expressed or implied, and assumes no responsibility for the accuracy of the data presented on the maps. The Trail user assumes the entire responsibility and risk as to the use of any or all information presented on the map.