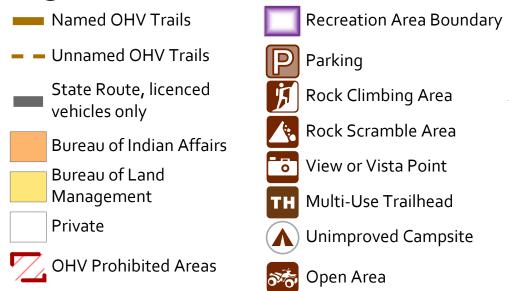

## Legend





3

4.5

1.5

0.75



## Nevada Department of CONSERVATION& NATURAL RESOURCES

The Nevada Off-Highway Vehicle maps are intended as a navigation tool for Trail Users as they plan their journey. The Department makes no warranties; either expressed or implied, and assumes no responsibility for the accuracy of the data presented on the maps. The Trail user assumes the entire responsibility and risk as to the use of any or all information presented on the map.

USGS National Map 3D Elevation Program (3DEP), Airbus,USGS,NGA,NASA,CGIAR,NCEAS,NLS,OS,NMA,Geodatastyrelsen,GSA,GSI and the GIS User Community, Sources: Esri, Airbus DS, USGS, NGA, NASA, CGIAR, N Robinson, NCEAS, NLS, OS, NMA, Geodatastyrelsen, Rijkswaterstaat, GSA, Geoland, FEMA, Intermap and the GIS user community, Sources: Esri, HE