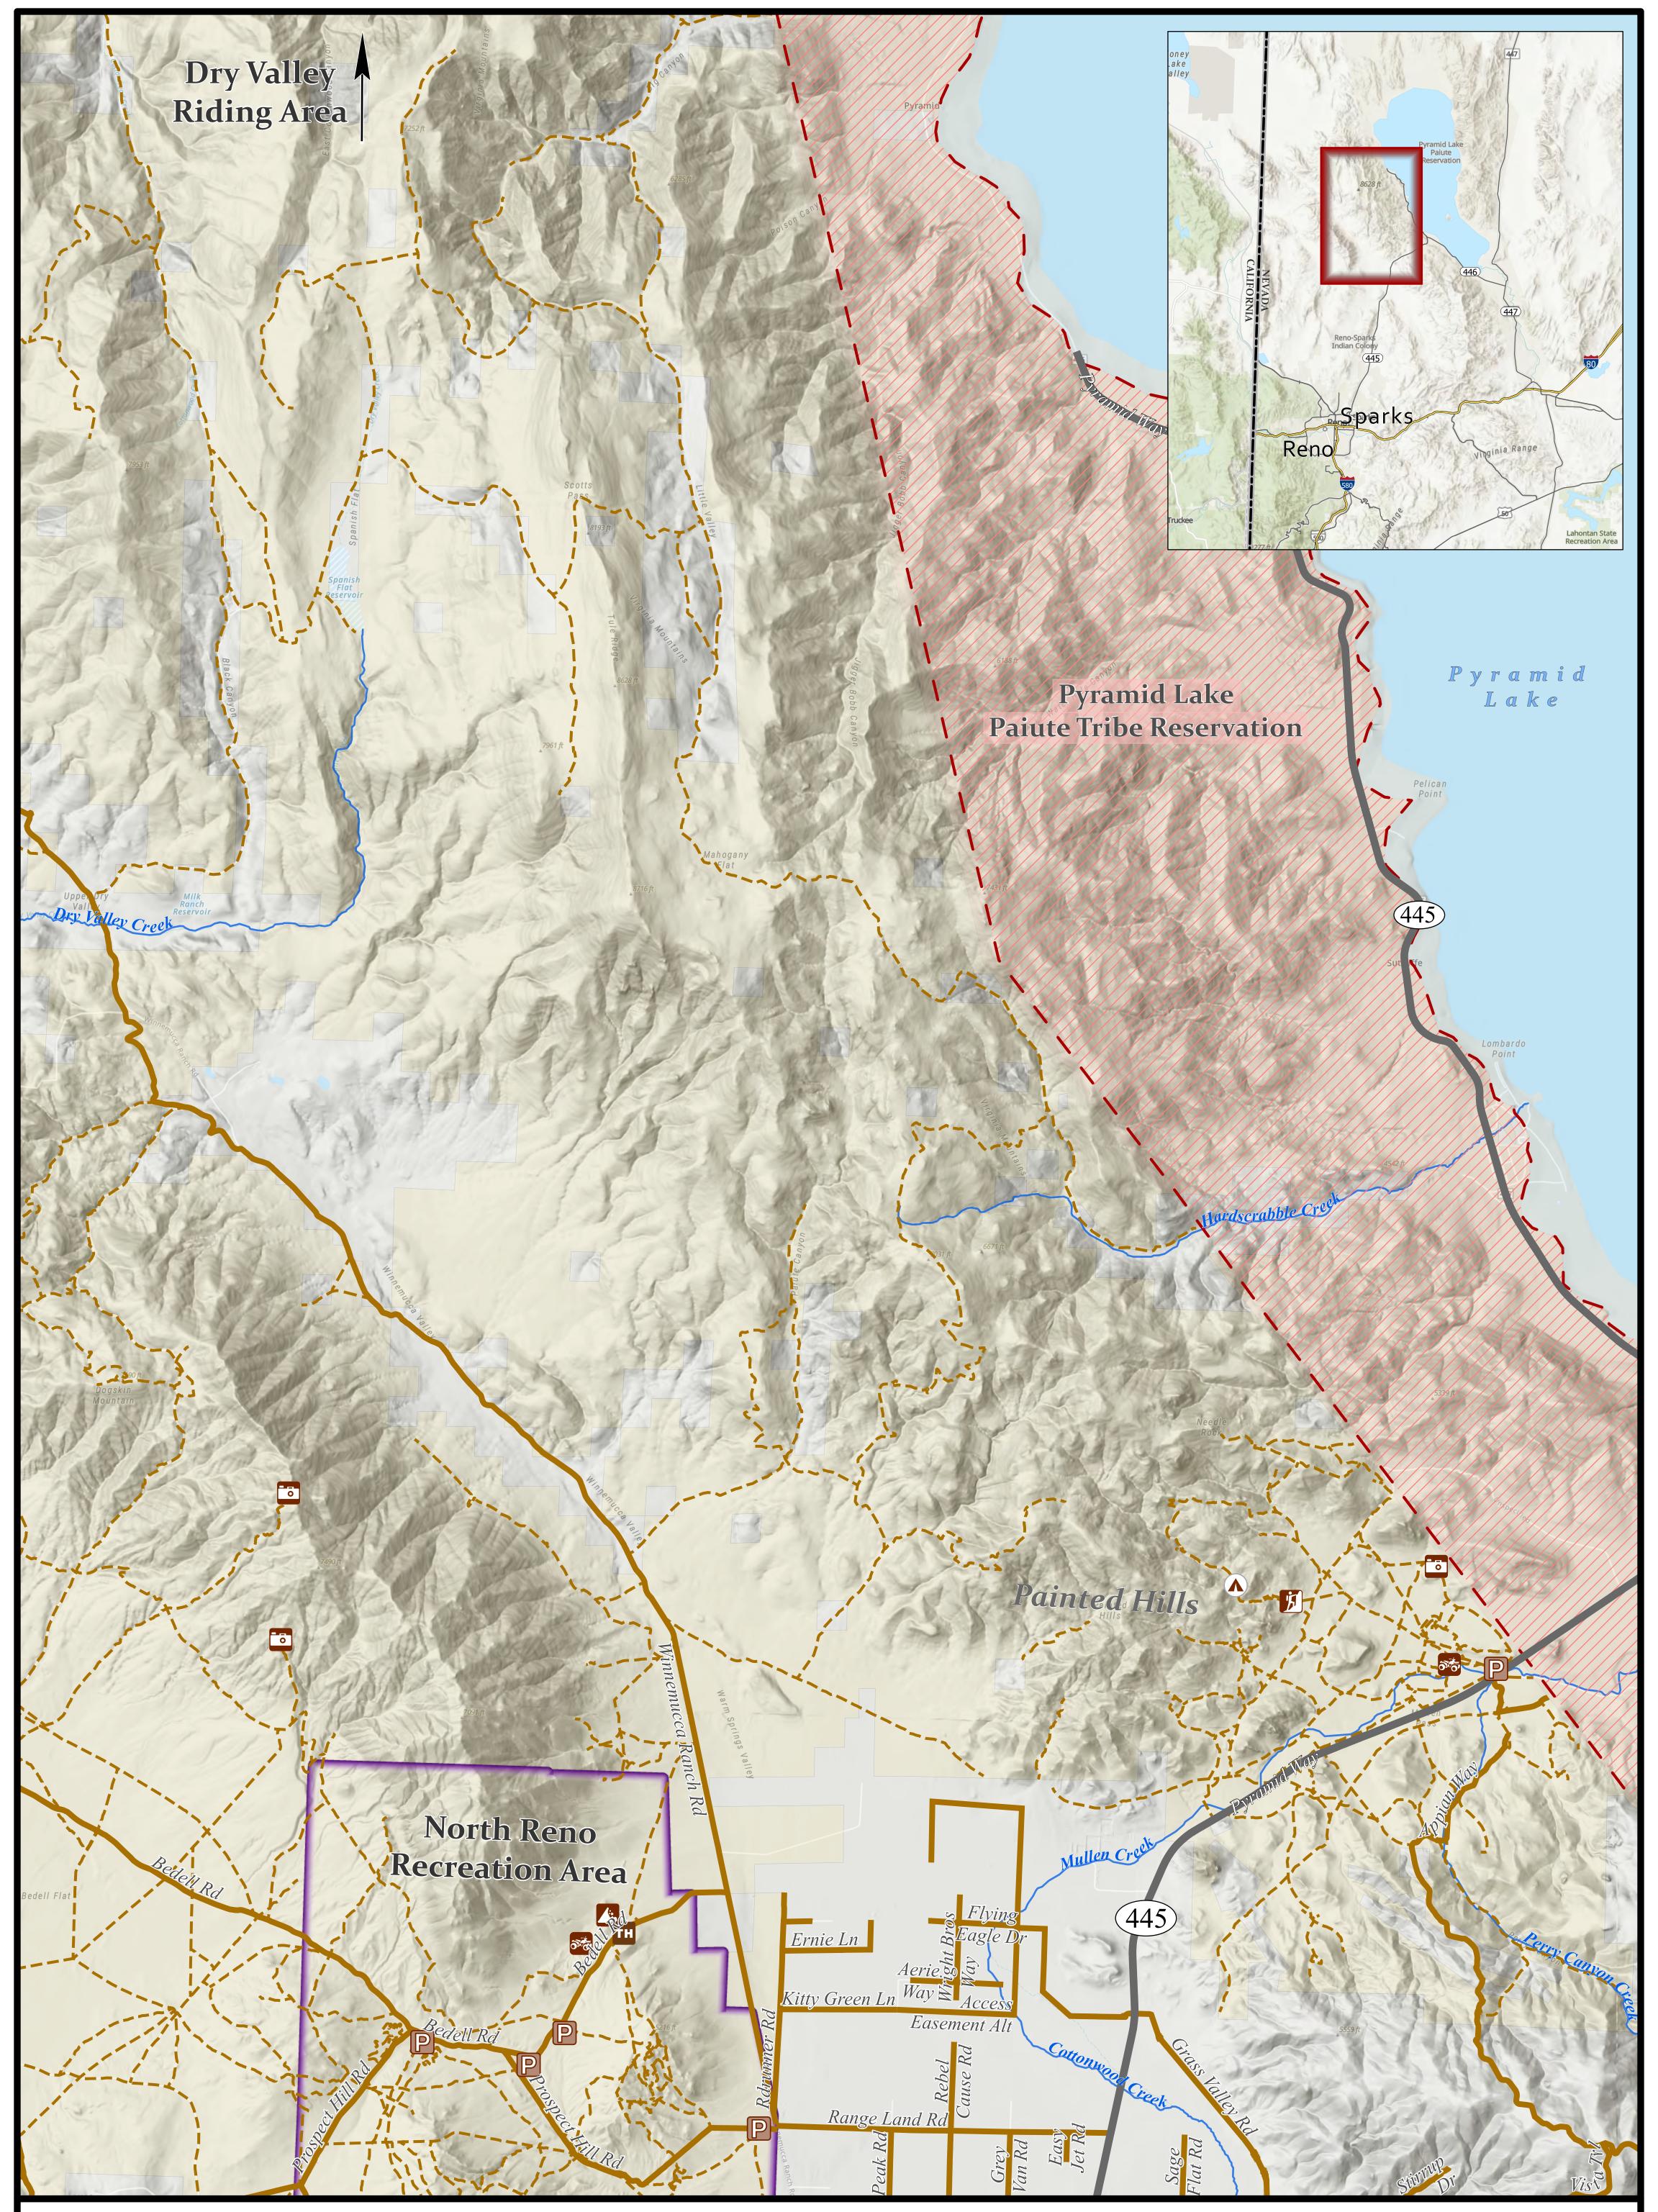

## Nevada Department of CONSERVATION& NATURAL RESOURCES

The Nevada Off-Highway Vehicle maps are intended as a navigation tool for Trail Users as they plan their journey. The Department makes no warranties; either expressed or implied, and assumes no responsibility for the accuracy of the data presented on the maps. The Trail user assumes the entire responsibility and risk as to the use of any or all information presented on the map.