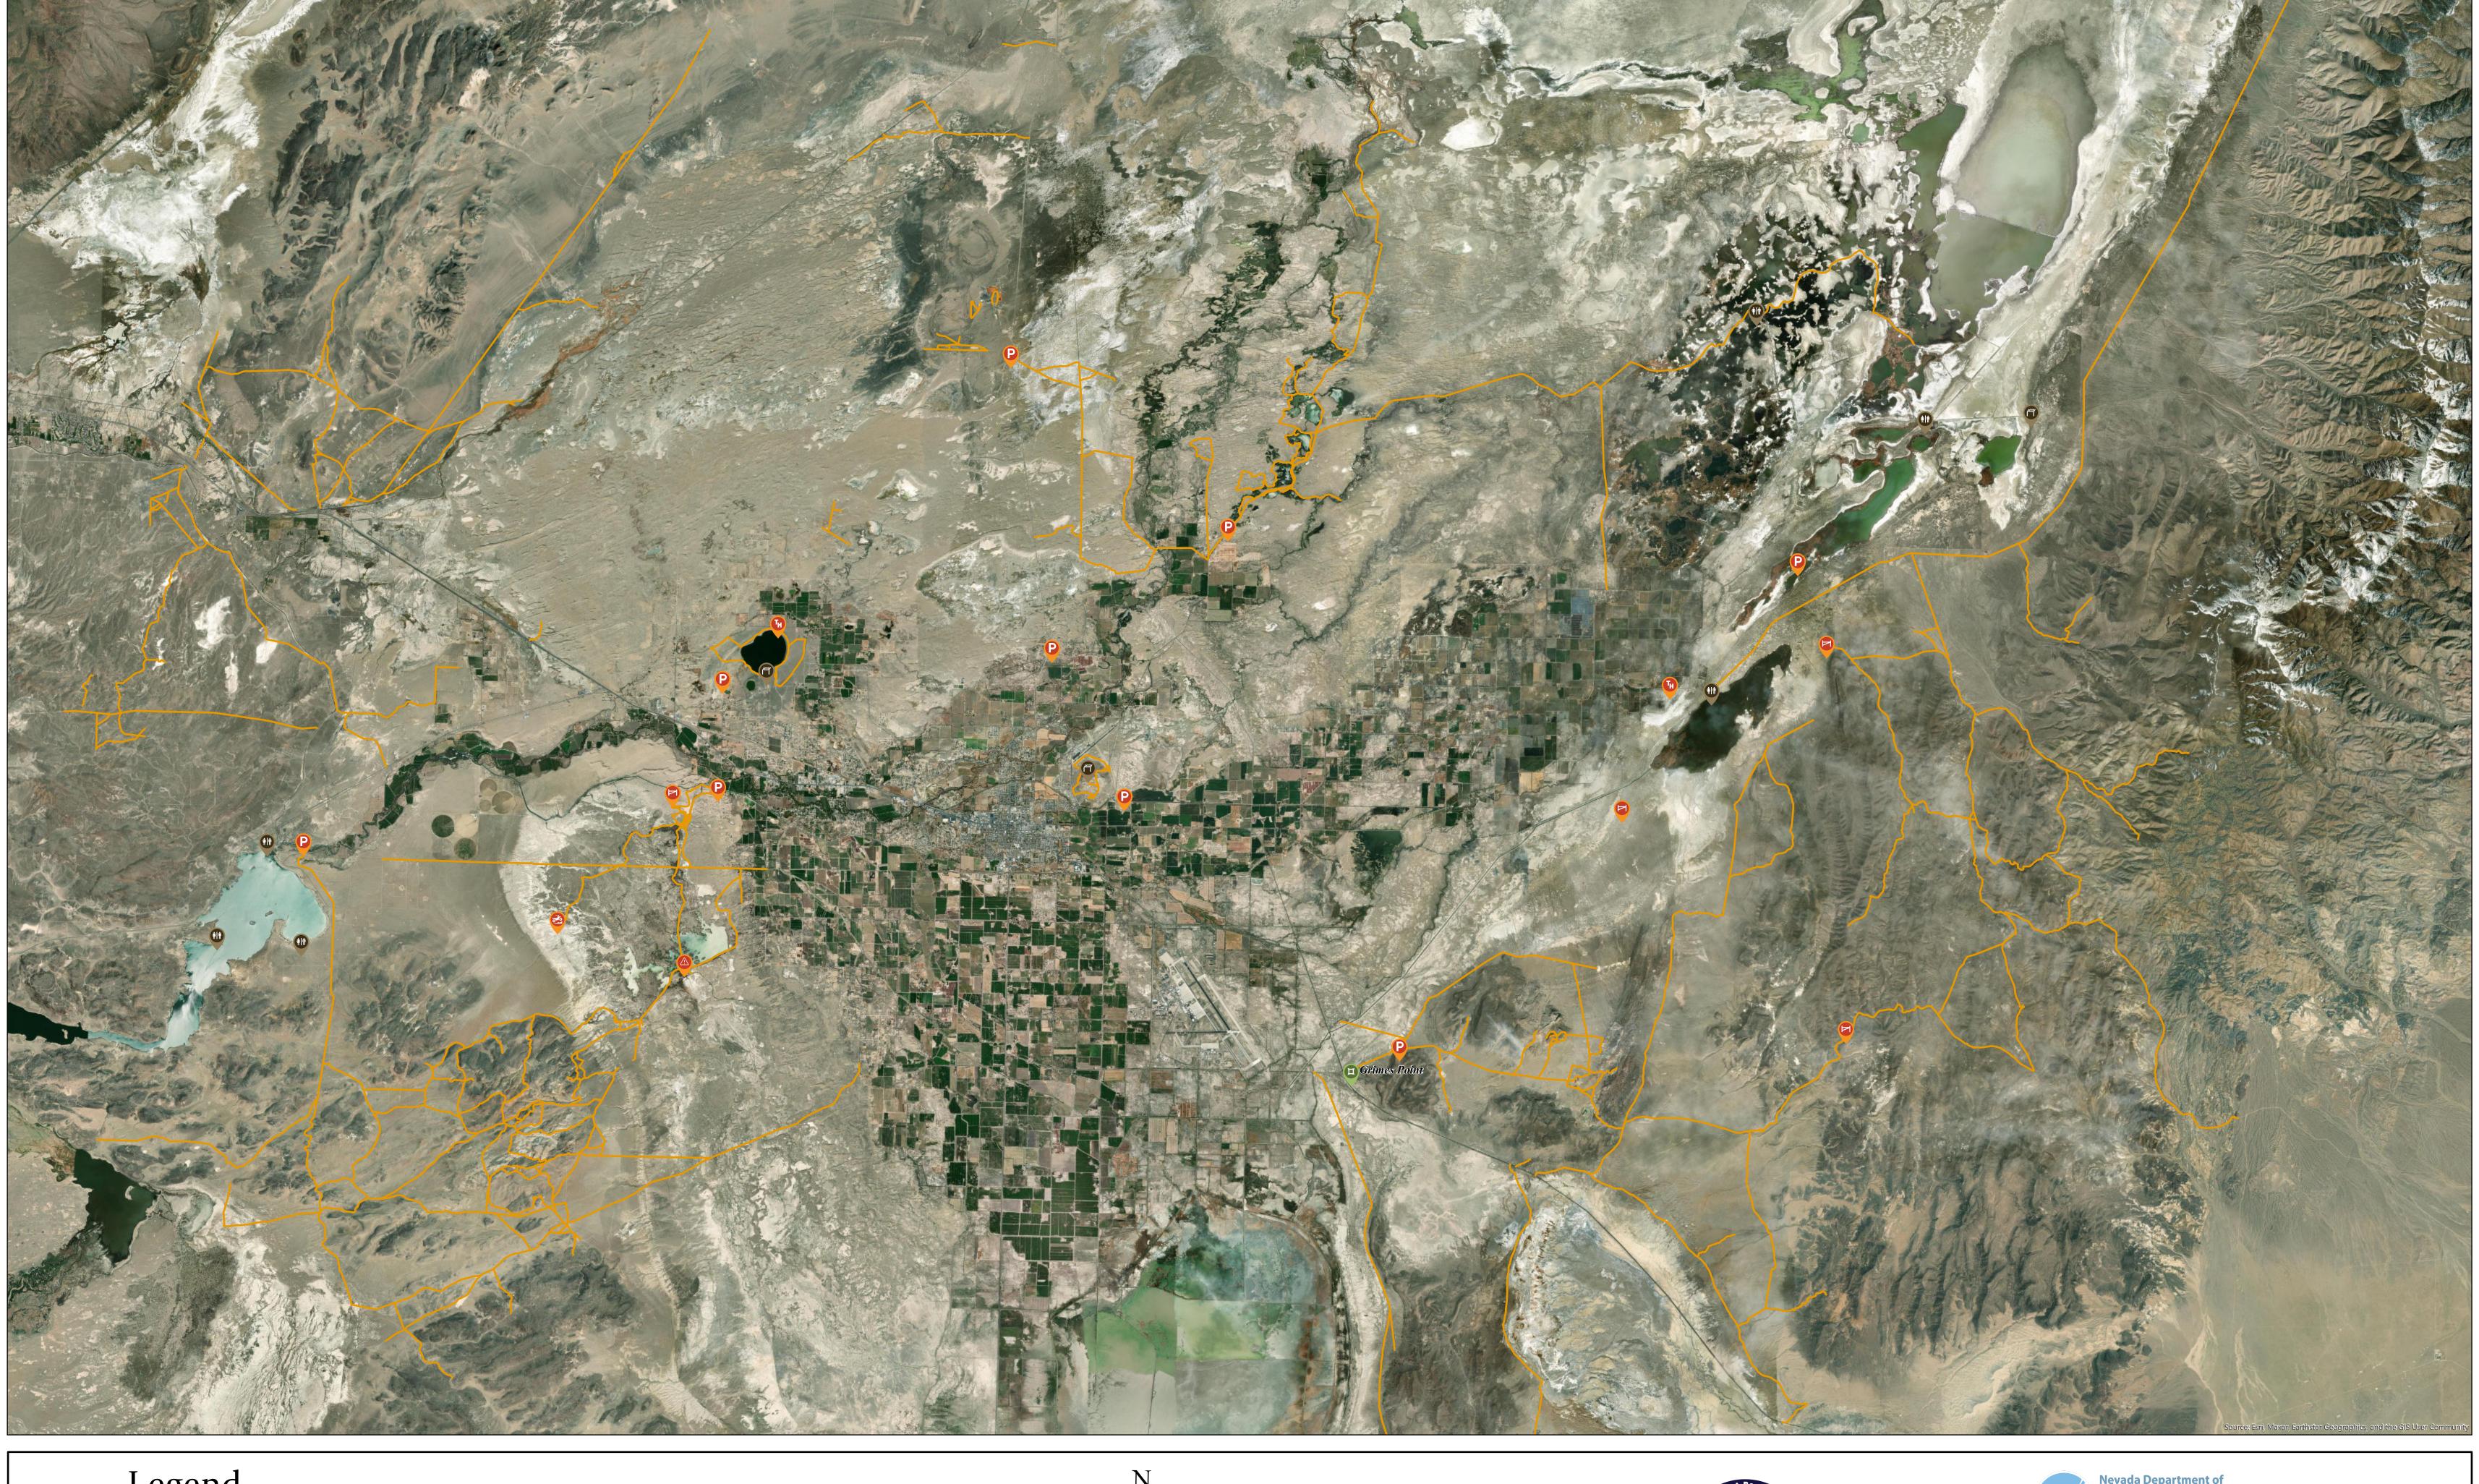

Disclaimer: The Bureau of Land Management has not completed Travel and Transportation planning for this area. The undesignated roads and trails shown on this map are informational only and are subject to change. This map implies no right of access across any private lands displayed on this map. Please follow Responsible Recreation guidelines and stay on existing roads and trails.

Fallon OHV Trails Churchill Co., NV

The Nevada Off-Highway Vehicle maps are intended as a navigation tool for Trail Users as they plan their journey. The Department makes no warranties; either expressed or implied, and assumes no responsibility for the accuracy of the data presented on the maps. The Trail user assumes the entire responsibility and risk as to the use of any or all information presented on the map.