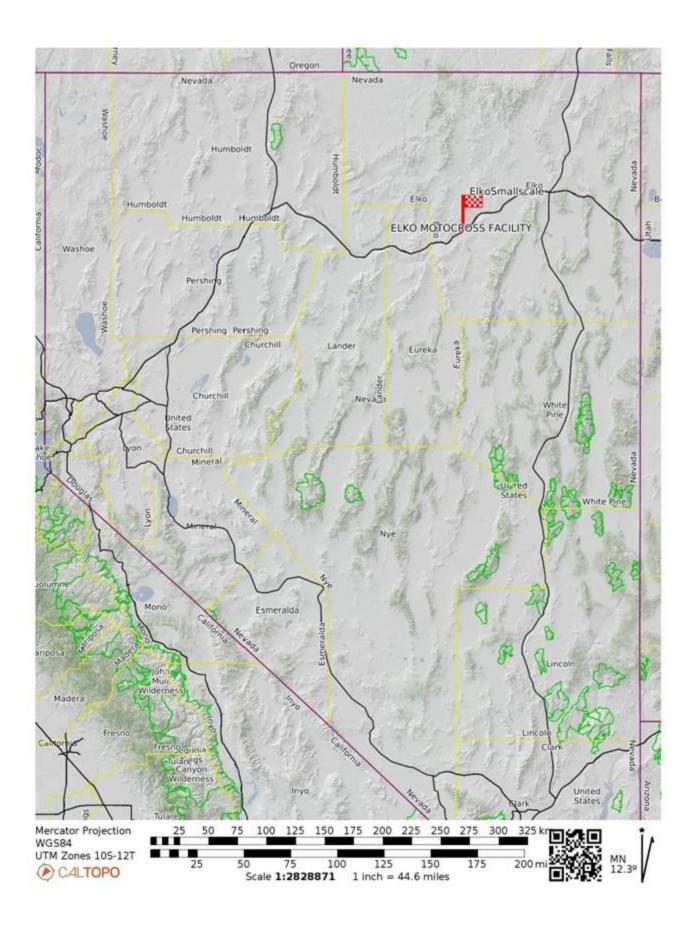

## **Project Location:**

County: Elko Nearest Municipality/Town/City: Elko Center of project: Latitude & Longitude:40.80993 / -115.84385 Include Electronic Files: (.KMZ/.KML .GPX or SHP)

- 1. General location map (showing project area within the state or county)
- 2. Detail map indicating specific project elements (e.g., structures, trail alignment)