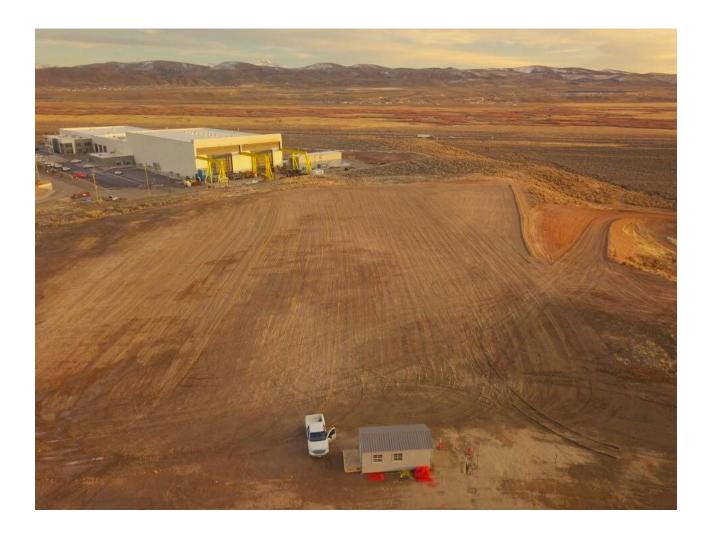

## Attach the following photographs:

At least two (2) overviews of the project area from different angles and distances.

**NOTE:** Good photographs at trail level and google aerials help the scoring committee to understand the location, depth and breadth of your project.

The location of this facility is in an area that was not being used by any other outdoor recreation. We are located just off Exit 298 of I-80. Komatsu equipment, a local mine equipment supplier, Nevada Gold Mines employee parking lot, and Coach Bus Services are located just to the east of the facility. To the West is the Elko County Shooting Range. There are plans in the works for our local Stock Car Racing Club to relocate their facility to property just west of us as well.