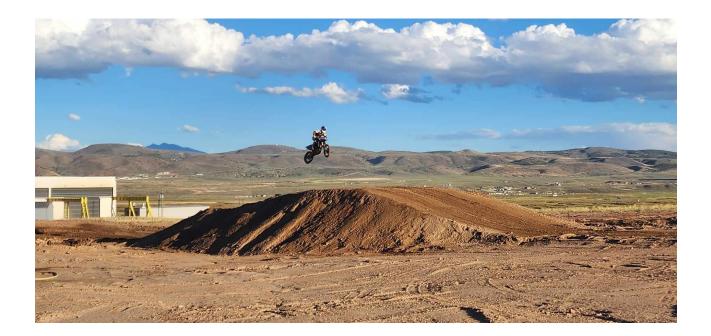

## Attach the following photographs:

At least two (2) overviews of the project area from different angles and distances.

**NOTE:** Good photographs at trail level and google aerials help the scoring committee to understand the location, depth and breadth of your project.

N/A

**3. Demand for New Facilities:** *Provide justification for NEW facility/program development: restrooms, trails, signs, and other amenities.* (NRS 490.069 2.(c) 3.4)

Establishing a new motocross facility in Elko, NV is justified due to the absence of a nearby track, with the closest one located 124 miles away in Winnemucca. This geographical gap creates an opportunity to cater to local motocross enthusiasts which foster community engagement and economic growth through increased tourism and events. The facility could serve as a hub for motorsport enthusiasts in the region, filling a recreational void and promoting the overall well-being of the community.