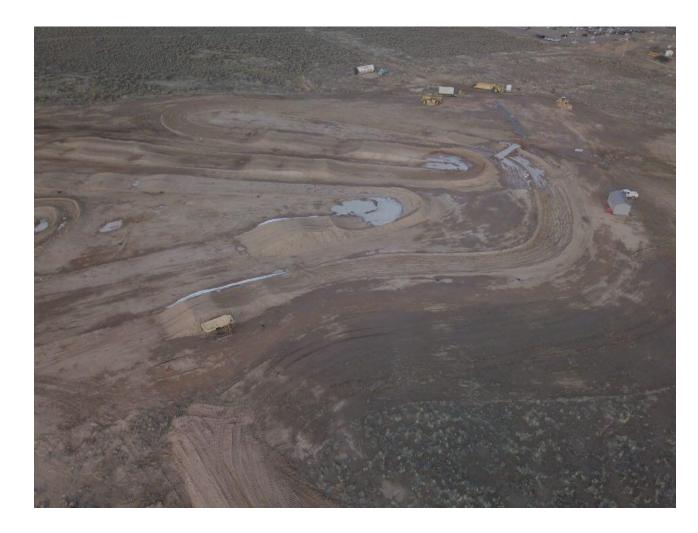

## Attach the following photographs:

At least two (2) overviews of the project area from different angles and distances.

**NOTE:** Good photographs at trail level and google aerials help the scoring committee to understand the location, depth and breadth of your project.