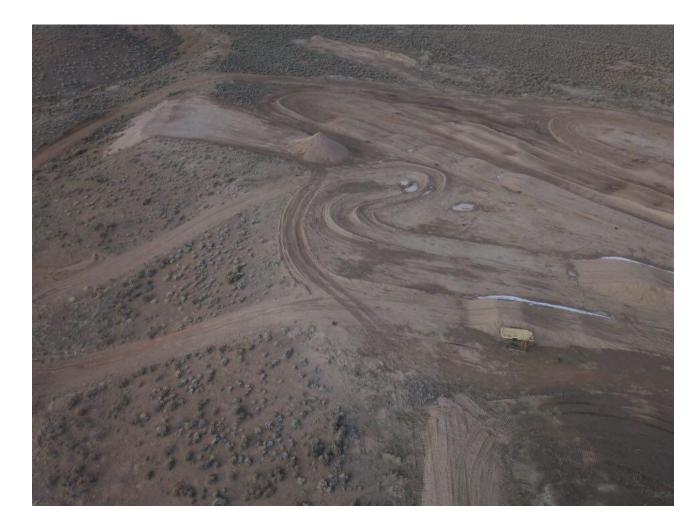

## Attach the following photographs:

At least two (2) overviews of the project area from different angles and distances.

**NOTE:** Good photographs at trail level and google aerials help the scoring committee to understand the location, depth and breadth of your project.