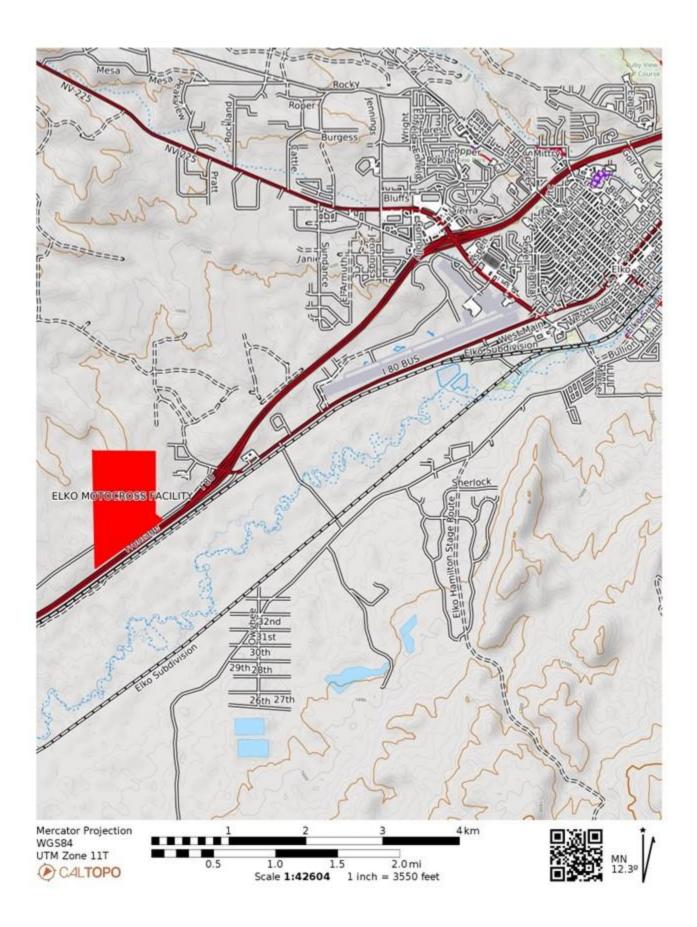

## **Project Location:**

County: Elko Nearest Municipality/Town/City: Elko Center of project: Latitude & Longitude:40.80993 / -115.84385 Include Electronic Files: (.KMZ/.KML .GPX or SHP)

# **Required Maps:**

For all maps, include a legend, north arrow, scale, and map name. Topographic maps preferred and maps larger than 11"x17" will not be accepted. You may include *additional* aerial/google maps.

- 1. General location map (showing project area within the state or county)
- 2. Detail map indicating specific project elements (e.g., structures, trail alignment)