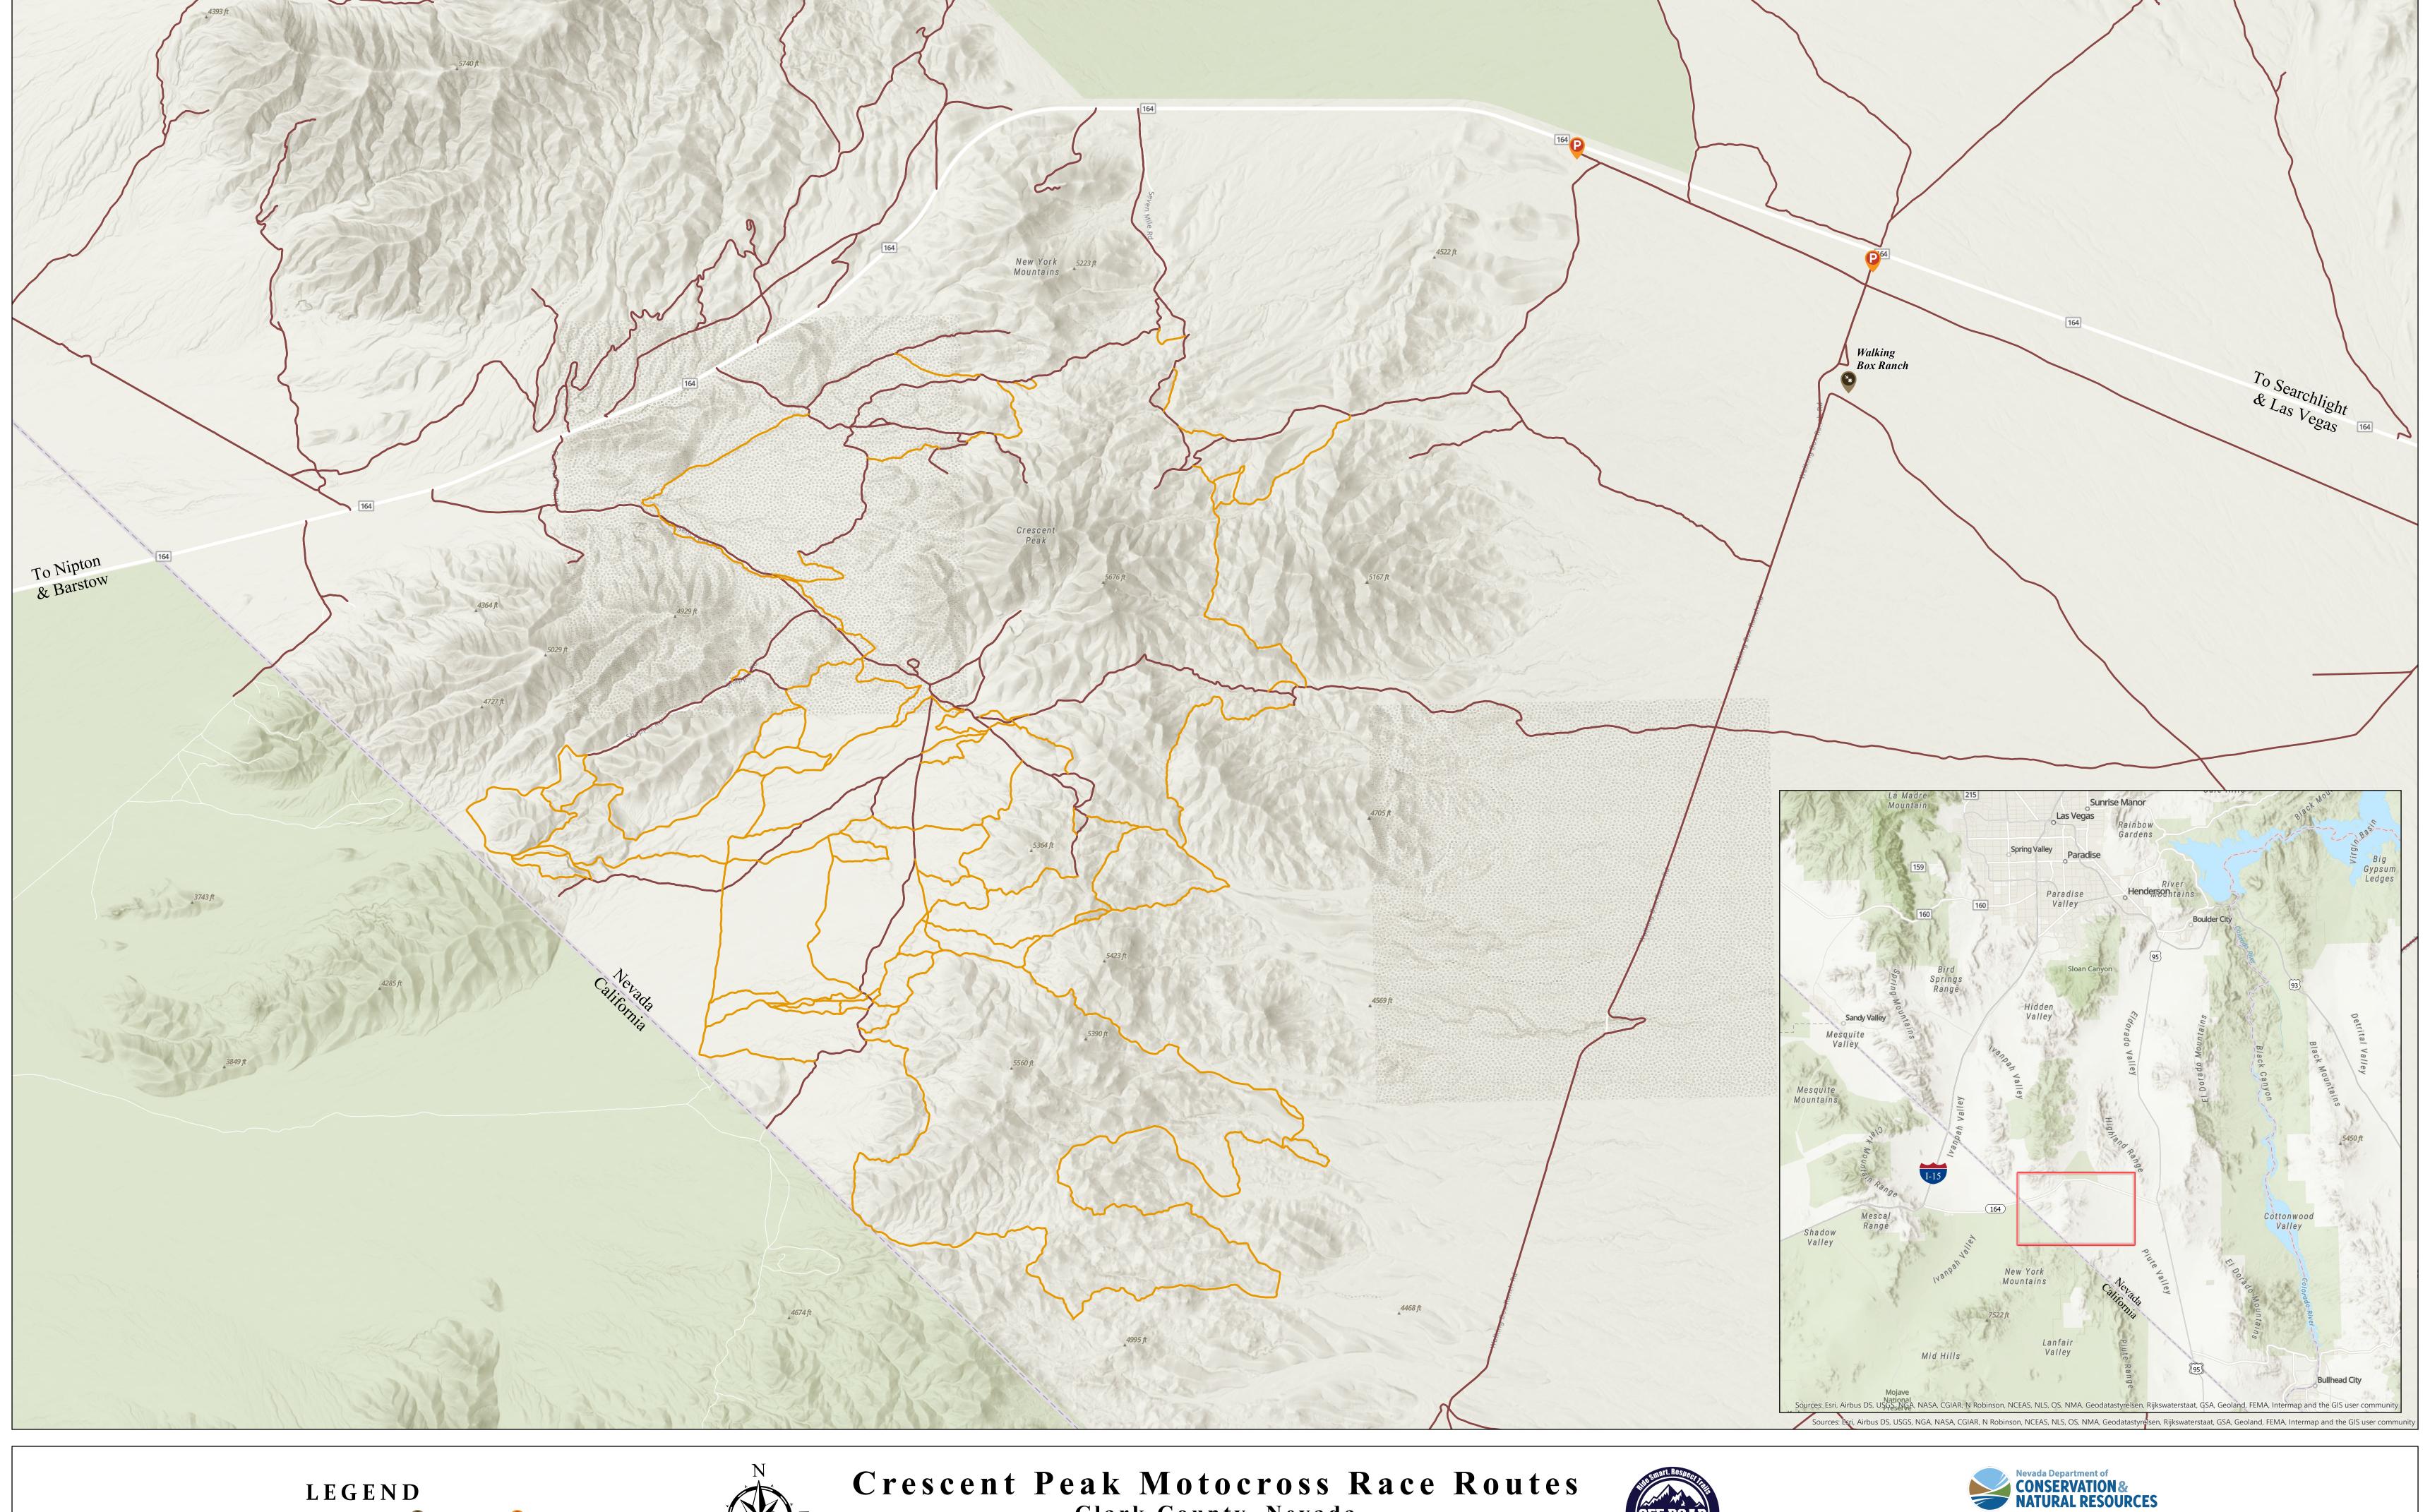

## Clark County, Nevada

The Nevada Off-Highway Vehicle maps are intended as a navigation tool for Trail Users as they plan their journey. The Department makes no warranties; either expressed or implied, and assumes no responsibility for the accuracy of the data presented on the maps. The Trail user assumes the entire responsibility and risk as to the use of any or all information presented on the map.

Disclaimer: The Bureau of Land Management has not completed Travel and Transportation planning for this area. The undesignated roads and trails shown on this map are informational only and are subject to change. This map implies no right of access across any private lands displayed on this map. Please follow Responsible Recreation guidelines and stay on existing roads and trails.