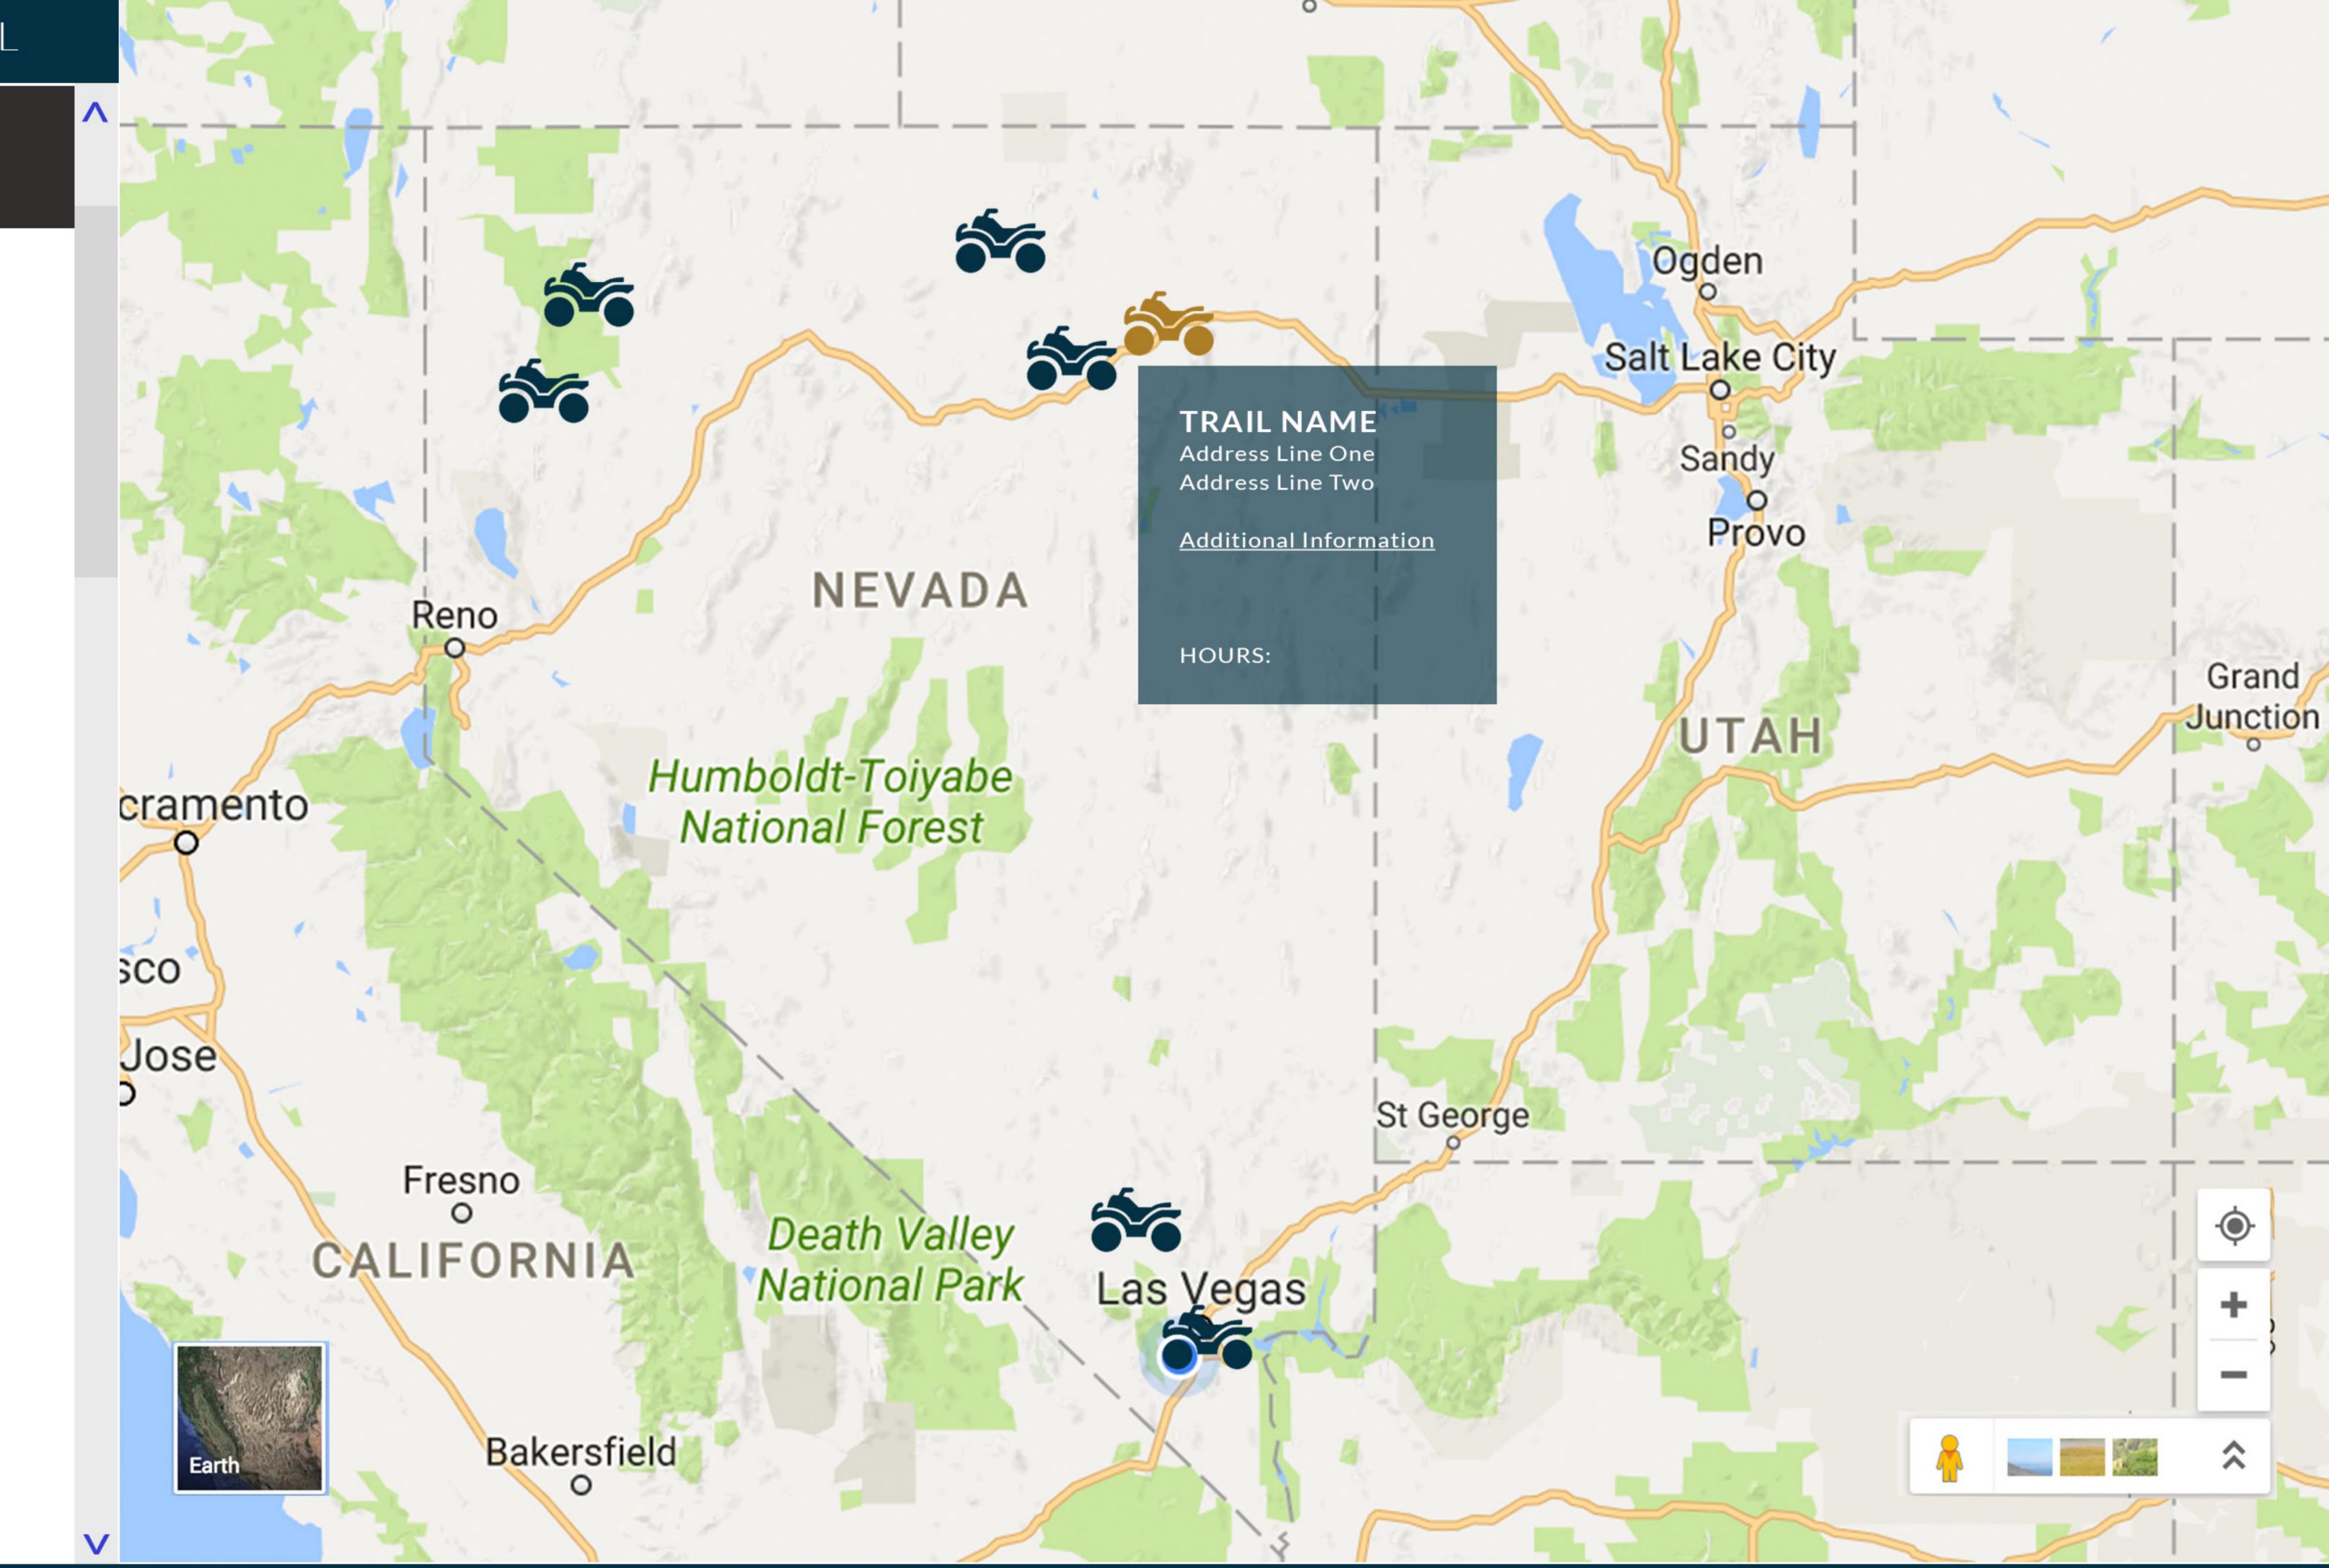

## FIND A NEVADA TRAIL

#### 1. TRAIL NAME

Address Line One Address Line Two **VIEW ON MAP** Additional Information

#### 2. TRAIL NAME

Address Line One Address Line Two **VIEW ON MAP** <u>Additional Information</u>

#### 3. TRAIL NAME

Address Line One Address Line Two VIEW ON MAP Additional Information

4. TRAIL NAME